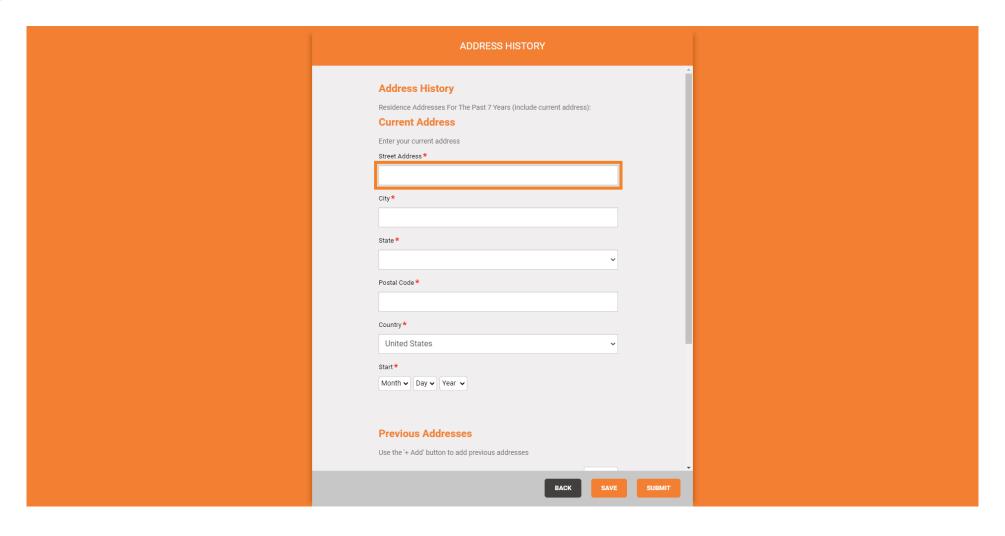

Step 1. Click Address History to provide your address history for the past 7 years.

Step 2. Input your current address and all other addresses that you have lived in for the past seven years.

Click to enter the street.