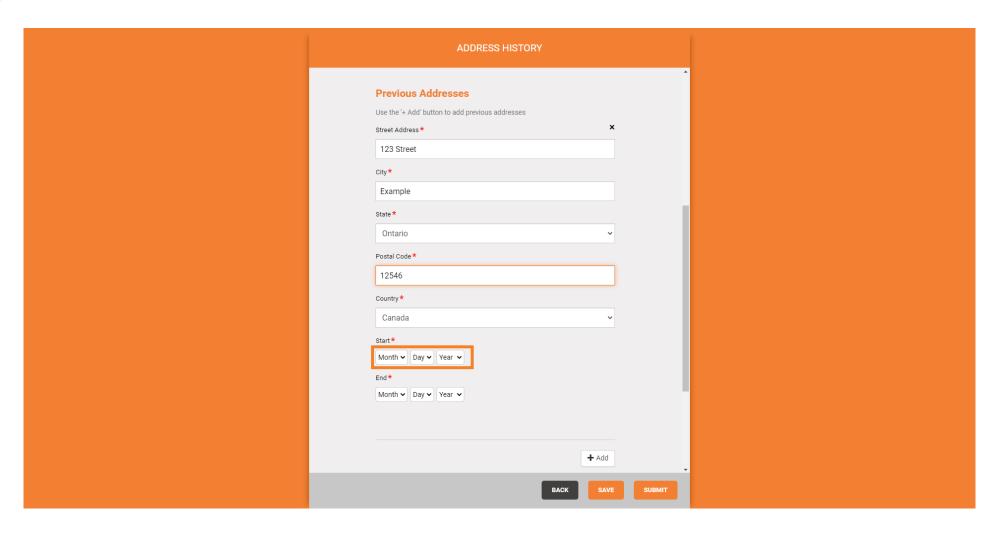

## And Postal Code or N/A if unknown.

Enter the month, day, and year you started living at that address.

• And the Month, Day, and Year you stopped living there.

Mhen finished, click the Submit button. Thank you for taking this tutorial!