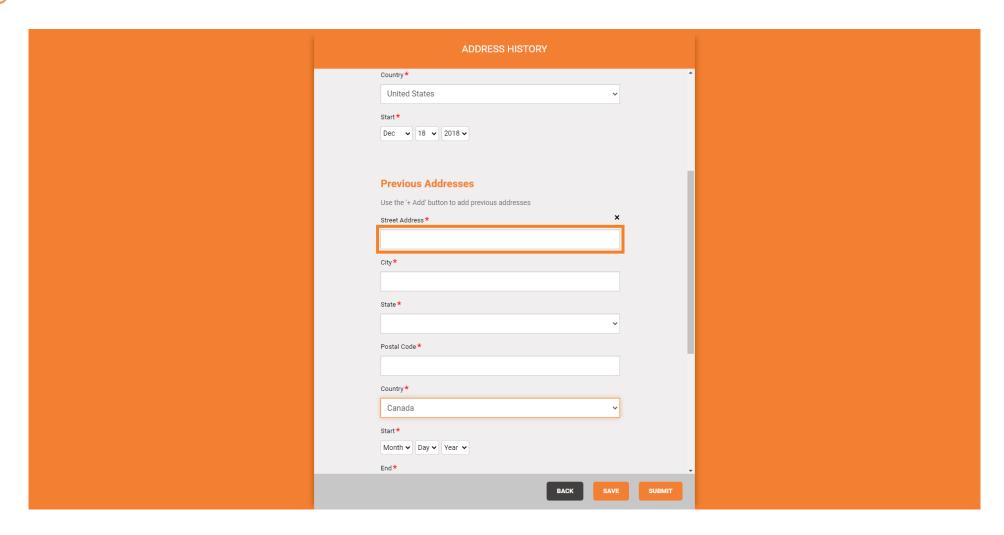

Step 1. Click Address History to provide your address history for the past 7 years.

Step 2. Input your current address and all other addresses that you have lived in for the past seven years.

Click to enter the street.

### City

### State

And Postal Code/Zip Code for your current address.

Provide the Month, Day, and Year that you started Living at each address. Make sure the dates do not overlap.

• If you need to add additional address, click the '+Add' button to display more fields.