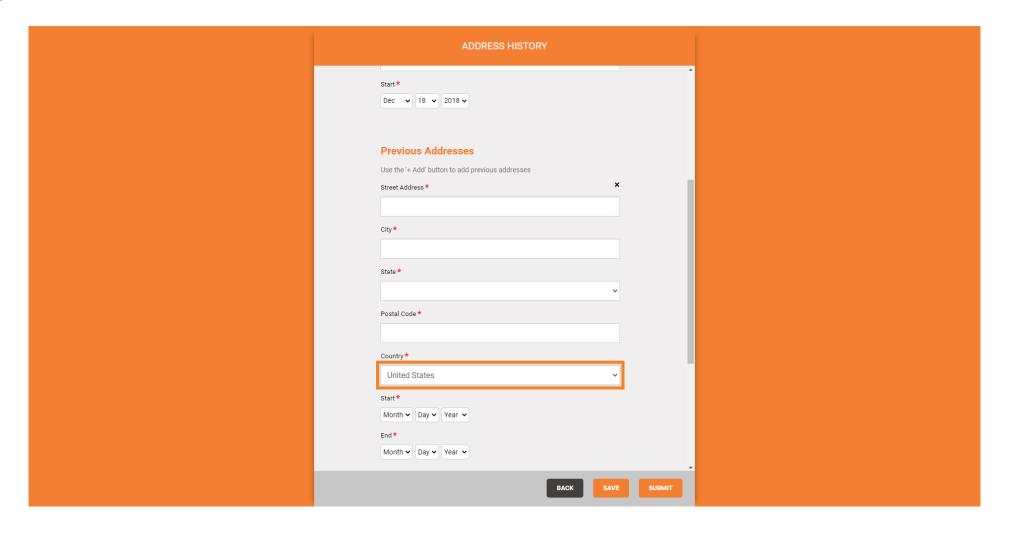

If you need to add an international address, click on the Country drop down to select the country.

# Select the Country.

Click to enter Street Address or enter N/A if unknown.

Click to

Click to enter City or N/A if unknown.

Click to enter state, province, territory or N/A for unknown.

## And Postal Code or N/A if unknown.

Enter the month, day, and year you started living at that address.

• And the Month, Day, and Year you stopped living there.

Mhen finished, click the Submit button. Thank you for taking this tutorial!