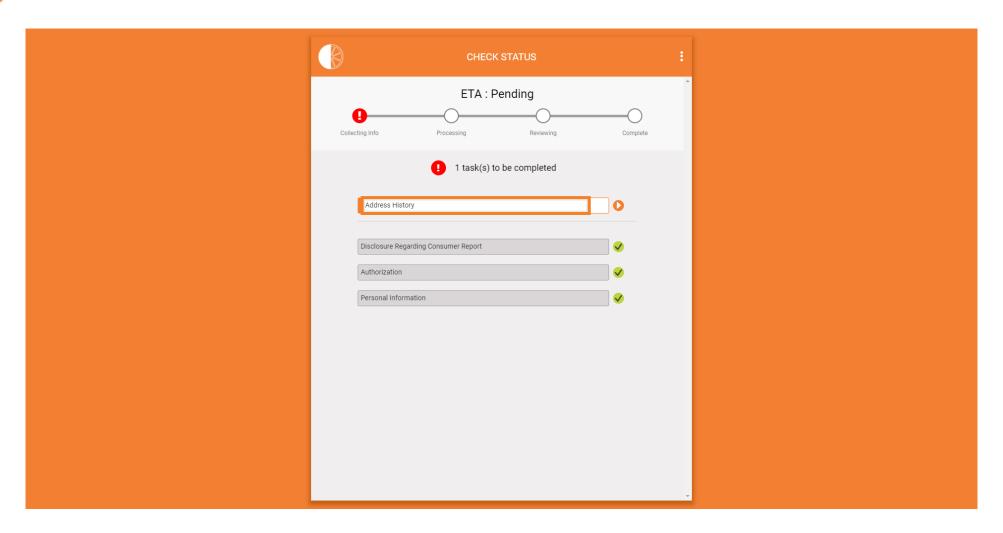

Step 1. Click Address History to provide your address history for the past 7 years.

Step 2. Input your current address and all other addresses that you have lived in for the past seven years.

Click to enter the street.