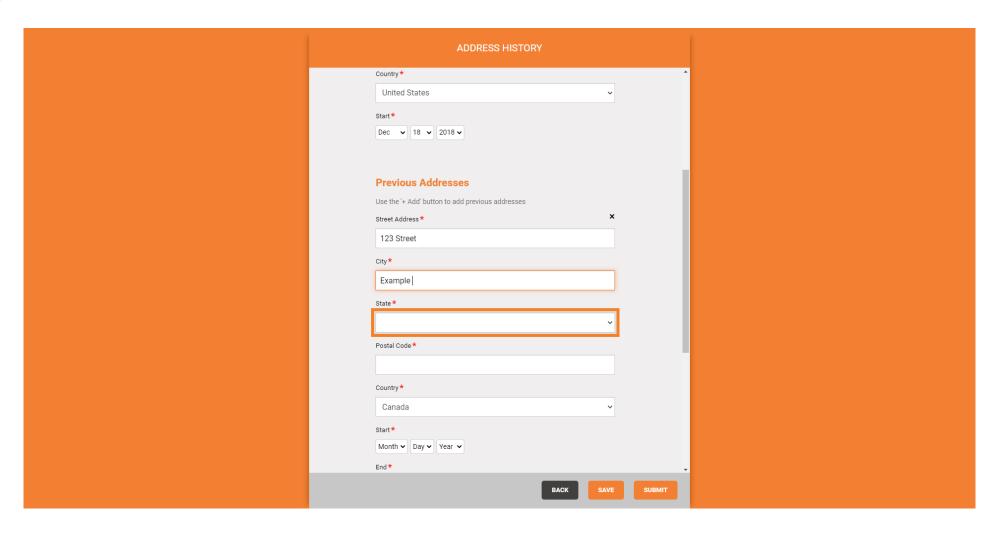

### State

And Postal Code/Zip Code for your current address.

Provide the Month, Day, and Year that you started Living at each address. Make sure the dates do not overlap.

• If you need to add additional address, click the '+Add' button to display more fields.