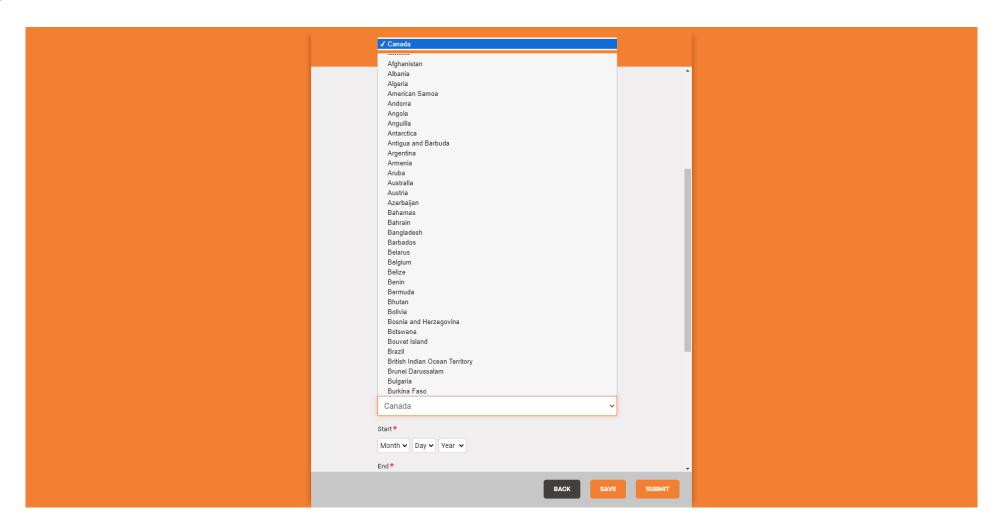

If you need to add an international address, click on the Country drop down to select the country.

# Select the Country.

Click to enter Street Address or enter N/A if unknown.

Click to

Click to enter City or N/A if unknown.

Click to enter state, province, territory or N/A for unknown.