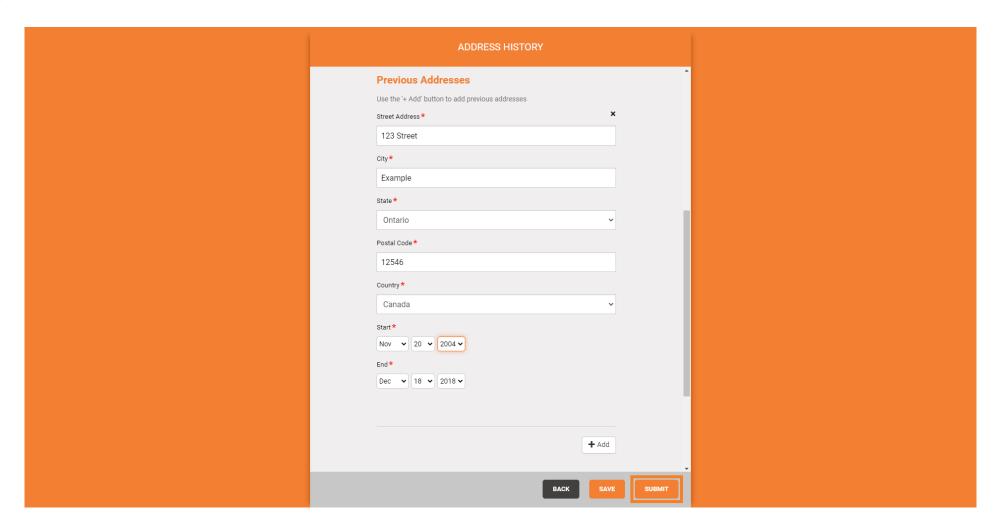

## And Postal Code or N/A if unknown.

Enter the month, day, and year you started living at that address.

• And the Month, Day, and Year you stopped living there.

Mhen finished, click the Submit button. Thank you for taking this tutorial!