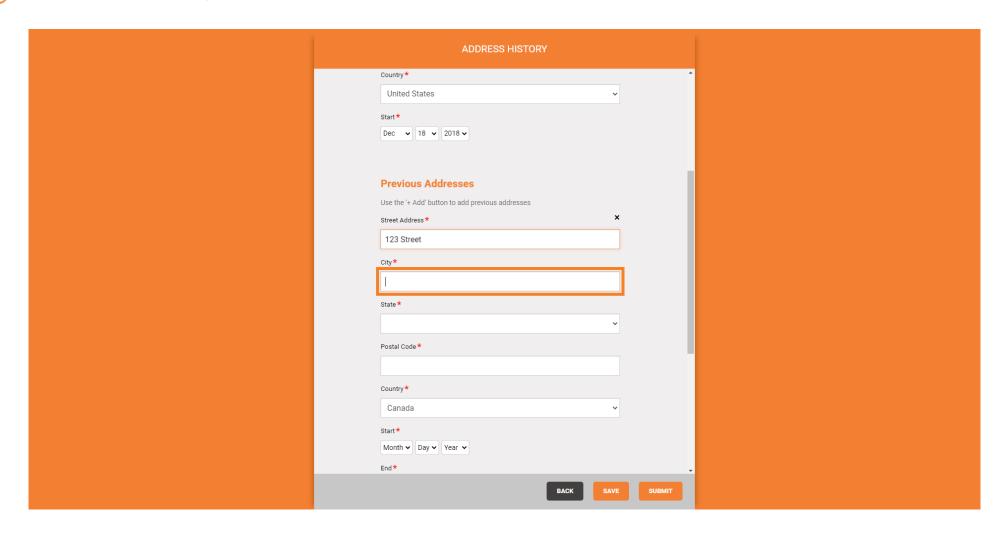

### City

### State

And Postal Code/Zip Code for your current address.

Provide the Month, Day, and Year that you started Living at each address. Make sure the dates do not overlap.

• If you need to add additional address, click the '+Add' button to display more fields.