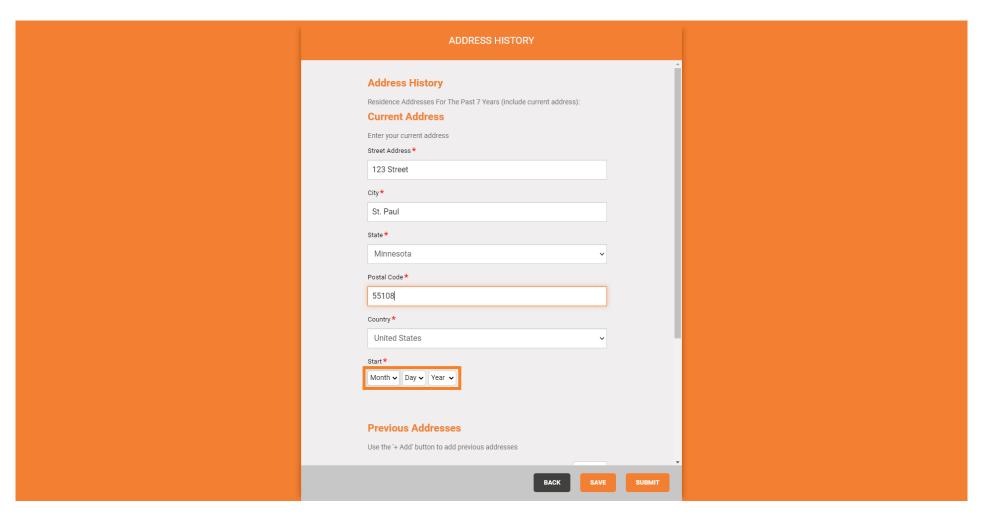

### State

And Postal Code/Zip Code for your current address.

Provide the Month, Day, and Year that you started Living at each address. Make sure the dates do not overlap.

• If you need to add additional address, click the '+Add' button to display more fields.