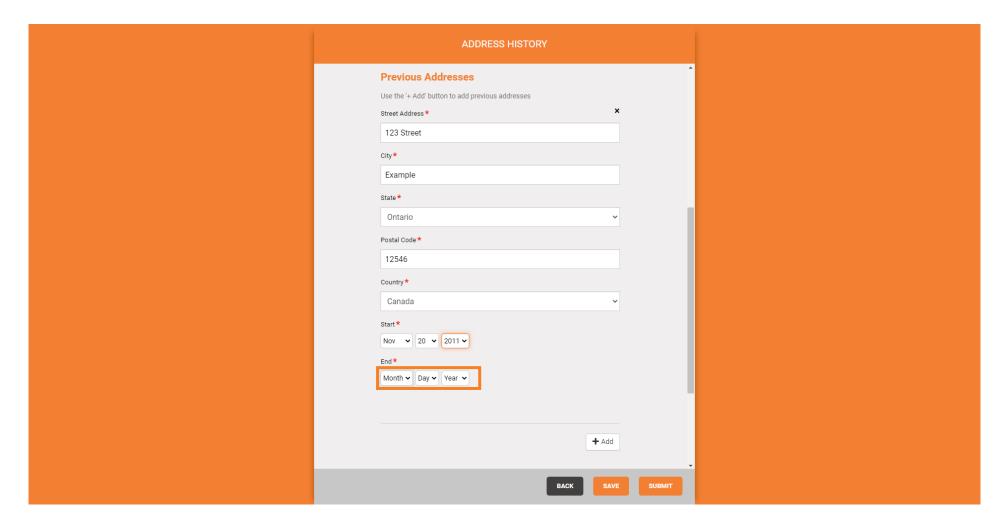

## And Postal Code or N/A if unknown.

Enter the month, day, and year you started living at that address.

• And the Month, Day, and Year you stopped living there.

Mhen finished, click the Submit button. Thank you for taking this tutorial!