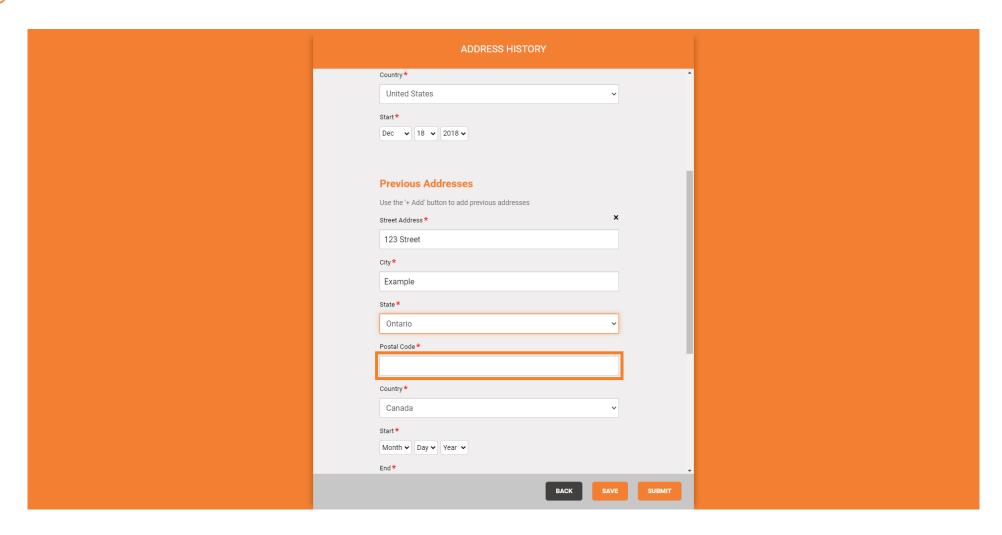

If you need to add an international address, click on the Country drop down to select the country.

# Select the Country.

Click to enter Street Address or enter N/A if unknown.

Click to

Click to enter City or N/A if unknown.

Click to enter state, province, territory or N/A for unknown.

## And Postal Code or N/A if unknown.

Enter the month, day, and year you started living at that address.

• And the Month, Day, and Year you stopped living there.

Mhen finished, click the Submit button. Thank you for taking this tutorial!