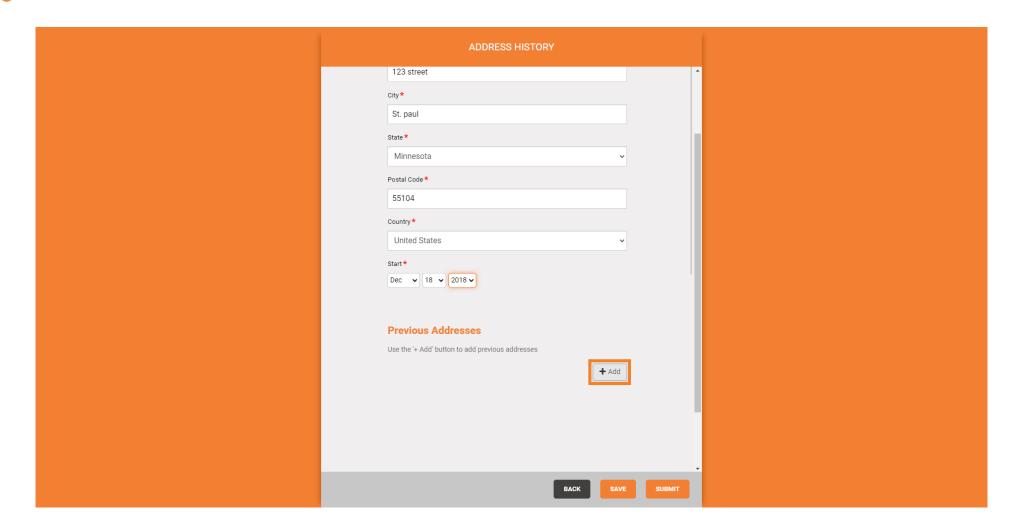

### State

And Postal Code/Zip Code for your current address.

Provide the Month, Day, and Year that you started Living at each address. Make sure the dates do not overlap.

• If you need to add additional address, click the '+Add' button to display more fields.

If you need to add an international address, click on the Country drop down to select the country.