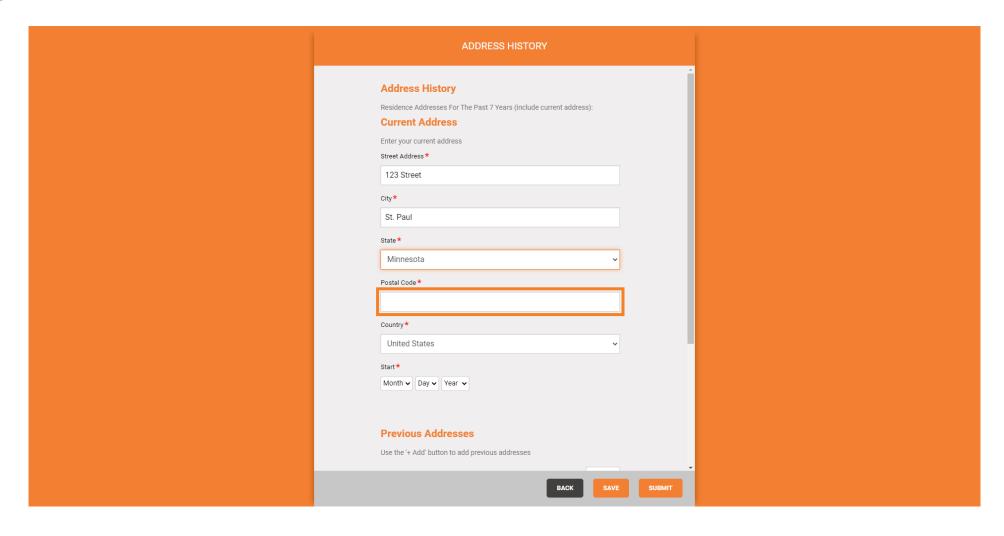

Step 1. Click Address History to provide your address history for the past 7 years.

Step 2. Input your current address and all other addresses that you have lived in for the past seven years.

Click to enter the street.

### City

### State

And Postal Code/Zip Code for your current address.

Provide the Month, Day, and Year that you started Living at each address. Make sure the dates do not overlap.

• If you need to add additional address, click the '+Add' button to display more fields.