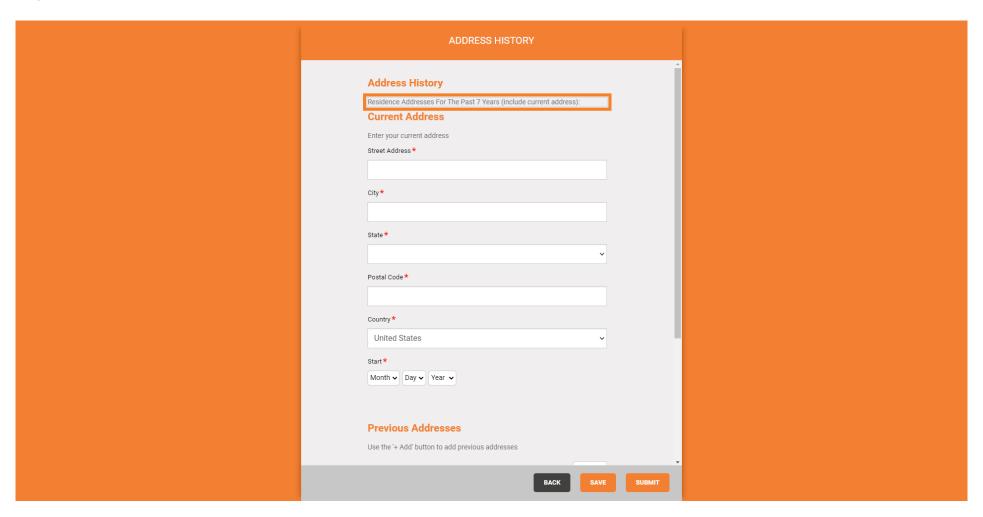

Step 1. Click Address History to provide your address history for the past 7 years.

Step 2. Input your current address and all other addresses that you have lived in for the past seven years.

Click to enter the street.

### City

### State

And Postal Code/Zip Code for your current address.

Provide the Month, Day, and Year that you started Living at each address. Make sure the dates do not overlap.

• If you need to add additional address, click the '+Add' button to display more fields.