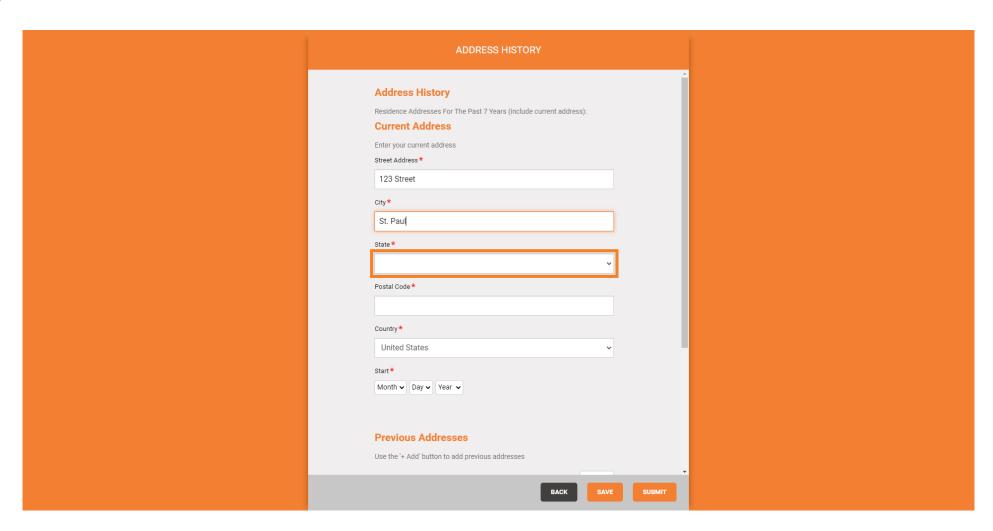

### State

And Postal Code/Zip Code for your current address.

Provide the Month, Day, and Year that you started Living at each address. Make sure the dates do not overlap.

• If you need to add additional address, click the '+Add' button to display more fields.