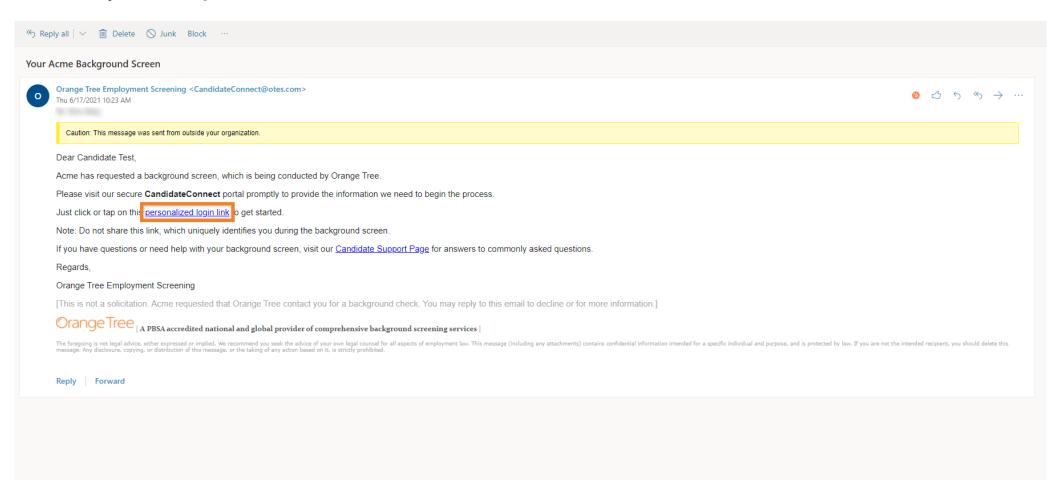

Step 1. Click the personalized login link to visit the candidate portal to provide the information needed for your background check.

• You will be redirected to Orange Tree's CandidateConnect portal.

Acme